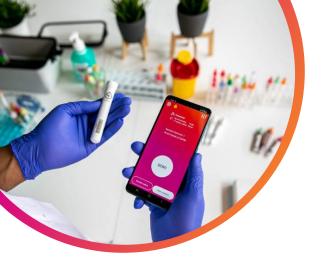

### Sample Registration

**Transport Monitoring** 

S4DX Courier App

+ S4DX Datalogger

+ S4DX Gateway

S4DX App or S4DX Browser Scan

- Capture sample drawing time, sample type, sample comments and number of samples. Partially offline mode possible.
- Unique S4DX flagging on sample basis for laboratory